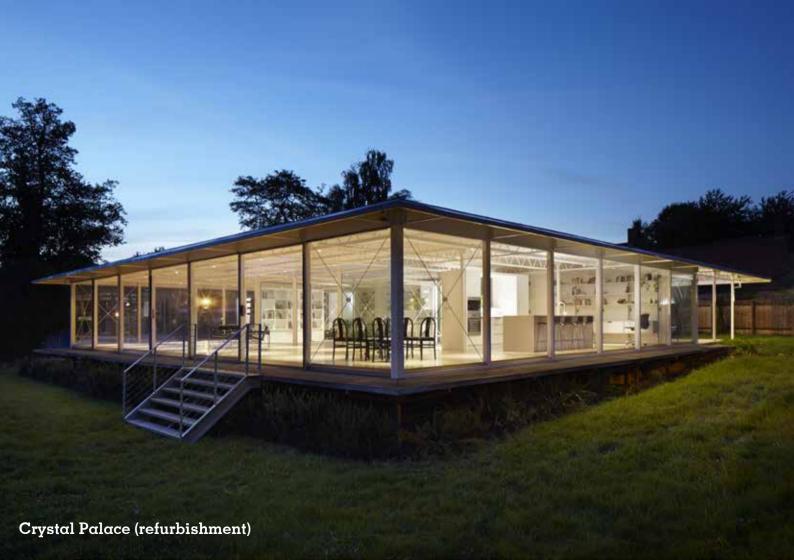

Christopher Ash and James Soane Founders Project Orange (1997)

HIDDEN HOUSE. LAVENHAM **NEW HOUSES. ASHBOCKING** ROWLEY MEWS, LEISTON SELF-BUILD HOMES. INGOLDISTHORPE 26 PRENTICE STREET, LAVENHAM OAK COTTAGE, SOMERLEYTON WHITES FARM, WHITE COLNE NISSEN BARN, BRAINTREE SWAN HOTEL, SOUTHWOLD WEST STOW LODGE, WEST STOW BLACK BARN, PRESTON ST MARY CRYSTAL PALACE, BURY ST EDMUNDS GROVE COTTAGE, LAVENHAM OLD APPLECROFT, SUDBURY HORNBEAMS. LAVENHAM NEW HOUSING, SOMERLEYTON SUFFOLK HOUSING BOAT HOUSE, WESTLETON THE OLD DAIRY, IXWORTH

PHOTOGRAPHY:

PAUL DIXON SOPHIE HARVEY JACK HOBHOUSE ALEX PARNELL JAMES SOANE

Left
Recent wor